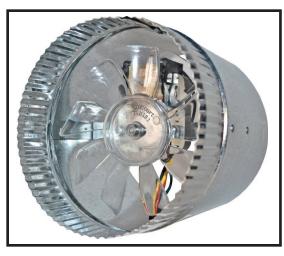

#### PRODUCT DATA SHEET

Model: DB306

6" Inductor In-Line Duct Fan

300 Max Boosted CFM, 160/180 Free Air CFM 30 Running Watts, 0.35 Amps, 120 VAC, 60 Hz

**ETL Listed** 

1 Year Limited Warranty

6" Diameter

Assembled in the USA

## **Performance**

The DB306 fan, by itself, will move 160/180 CFM. When installed in an existing airflow as a booster fan, the maximum output is 300 CFM.